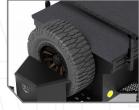

### TIRE SIZES UP **TO 35 INCHES**

### Features + Benefits

- Manufactured From Alloy Steel
- Suspension Features a Dual Trailing Arm, Linear Coil Spring, and Dual Shock Setup
- Electrostatic Plated and Military-Grade Two-Stage Powder Coating Finish
- Marine-Grade Stainless Steel Hardware with Corrosion Resistance
- Includes Standard Hitch Coupler and Crossbars
- Electronic Brake System to Ensure Safety and Control
- Spare Tire Mount Included

LINKED TO YOUR VEHICLE

JOCKEY WHEEL FOR EXTRA SUPPORT

**CROSSBARS TO MOUNT** RTTS, BIKES, OR ANY GEAR

INCLUDES SPARE TIRE MOUNT